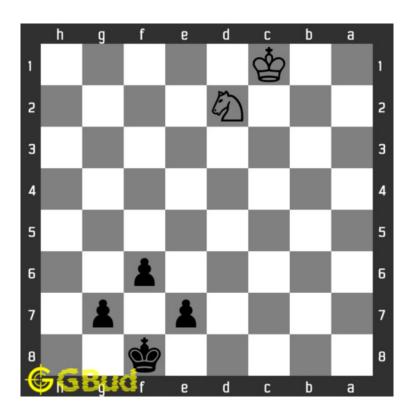

# Easy chess puzzle - # 0014 - Move the pawn in f file

Solve this easy chess puzzle and improve your chess games through improvement of your chess strategies and chess tactics.

Puzzle No: 0014

Difficulty level: Easy

Description: Move the pawn in f file

Next Move : Black

Player level : Beginner

Short URL for puzzle: https://gbud.in/g49qp41

#### 1.1 Easy chess puzzle 0014

Figure 1.1: Solve this easy chess puzzle 0014. Move the pawn in f file @ https://gbud.in/g49qp41

Figure 1.2: Solve this chess puzzle online with solution @ https://gbud.in/g49qp41