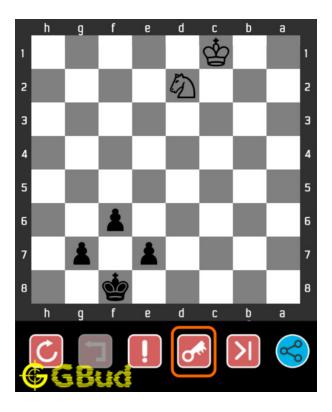

## 1.3 How to view the solution to easy chess puzzle 0014

To view the solution to this puzzle, follow the steps given below

- 1. Go to the puzzle page
- 2. Click the solution button (Key as shown below) to view the solution

Figure 1.3: Click the solution button to view solutions @ https://gbud.in/g49qp41