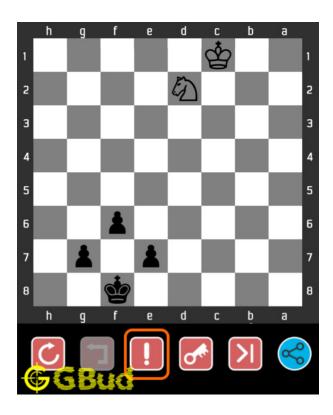

# 1.4 How to get help for moves in the easy chess puzzle 0014

To get help or the possible next moves in the puzzle, , follow the steps given below

- 1. Go to the puzzle page
- 2. Click the help button (exclamation mark as shown below) to get help or suggestion on next possible move

Figure 1.4: Click the help button to get help on next move @ https://gbud.in/g49qp41

Figure 1.5: Solve more easy puzzles @ https://gbud.in/chsezpz

Figure 1.6: Solve other puzzles @ https://gbud.in/chsgppz